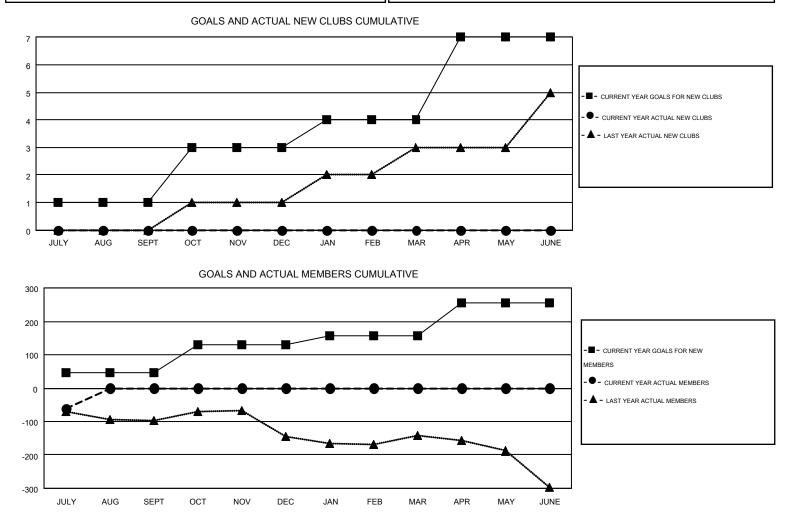

## GMT: HARVEY WHITLEY

| Clubs                 |                  |           |                  |                  | Members               |                    |                                        |                    |                  |
|-----------------------|------------------|-----------|------------------|------------------|-----------------------|--------------------|----------------------------------------|--------------------|------------------|
| RESULTS FOR 2015-2016 |                  |           |                  |                  | RESULTS FOR 2015-2016 |                    |                                        |                    |                  |
| QUARTER               | NEW CLUB<br>GOAL | NEW CLUBS | DROPPED<br>CLUBS | NET<br>GAIN/LOSS | QUARTER               | NEW MEMBER<br>GOAL | CHARTER AND<br>NEW<br>MEMBERS<br>ADDED | DROPPED<br>MEMBERS | NET<br>GAIN/LOSS |
| JULY/AUG/SEPT         | 1                | 0         | 0                | 0                | JULY/AUG/SEPT         | 47                 | 41                                     | 102                | -61              |
| OCT/NOV/DEC           | 2                | 0         | 0                | 0                | OCT/NOV/DEC           | 84                 | 0                                      | 0                  | 0                |
| JAN/FEB/MAR           | 1                | 0         | 0                | 0                | JAN/FEB/MAR           | 26                 | 0                                      | 0                  | 0                |
| APR/MAY/JUNE          | 3                | 0         | 0                | 0                | APR/MAY/JUNE          | 99                 | 0                                      | 0                  | 0                |